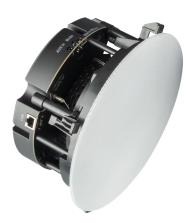

### PA CS602WIFI

# WIFI/BLUETOOTH stereo system consisting of two premium 2 way 6.5" ceiling speakers, one active and one passive.

CS602 WIFI is a stereo system consisting of two premium 2 way 6 5 ceiling speakers, one active and one passive The active unit features a double 50 15 W amplifier with integrated DSP able to power both speakers in stereo or mono configuration. Thanks to the WiFi and Bluetooth interface, you can stream high quality music from your smart device, NAS or streaming services such as Spotify, Tidal, Deezer, Qobuz Amazon Music and others by 4 Stream APP, Airplay, Bluetooth or other DLNA apps By adding multiple CS 602 WIFI to your network you can setup a wireless multiroom whole audio system for house, office, restaurant, bar, it will give you totally new and great experience to play and enjoy music.

#### **MAIN FEATURES**

- 6.5" Kevlar low frequency driver with rubber suspension.
- 1" pivoting aluminum dome tweeter with EOS waveguide design.
- LF amplifier 50W @4ohm x2, HF amplifier 15W @8ohm x2.
- Streaming music via ETHERNET network (WIFI and WIRED) with no distance limitation or thru BLUETOOTH 5.0 up to 15 meters.
- High quality music streaming with sample rate decoding up to 192kHz, 24bit.
- Supports streaming source from online services, smart device memory, NAS, BLUETOOTH and line in.
- Spotify, Airplay, Qplay, DLNA, UPnP streaming protocols supported, 3rd party app compatible.
- Multiroom and multizone streaming enabled by multiple units connected in the same network.
- Free iOS and Android app available with global online update for new features.
- Spotify, Deezer, Tidal, Qobuz, iHeartRadio, TuneIn, Napster online streaming services integrated to use in the app.
- PC streaming from iTunes.
- Analogue input for connecting external audio devices.
- EQ adjustment via app.
- Preset playlist available for quick access.