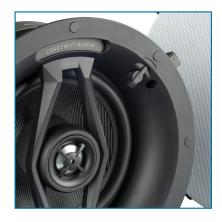

### PA CS602WIFI

# WIFI/BLUETOOTH stereo system consisting of two premium 2 way 6.5" ceiling speakers, one active and one passive.

CS602 WIFI is a stereo system consisting of two premium 2 way 6 5 ceiling speakers, one active and one passive The active unit features a double 50 15 W amplifier with integrated DSP able to power both speakers in stereo or mono configuration. Thanks to the WiFi and Bluetooth interface, you can stream high quality music from your smart device, NAS or streaming services such as Spotify, Tidal, Deezer, Qobuz Amazon Music and others by 4 Stream APP, Airplay, Bluetooth or other DLNA apps By adding multiple CS 602 WIFI to your network you can setup a wireless multiroom whole audio system for house, office, restaurant, bar, it will give you totally new and great experience to play and enjoy music.

#### **MAIN FEATURES**

- 6.5" Kevlar low frequency driver with rubber suspension.
- 1" pivoting aluminum dome tweeter with EOS waveguide design.
- LF amplifier 50W @4ohm x2, HF amplifier 15W @8ohm x2.
- Streaming music via ETHERNET network (WIFI and WIRED) with no distance limitation or thru BLUETOOTH 5.0 up to 15 meters.
- High quality music streaming with sample rate decoding up to 192kHz, 24bit.
- Supports streaming source from online services, smart device memory, NAS, BLUETOOTH and line in.
- Spotify, Airplay, Qplay, DLNA, UPnP streaming protocols supported, 3rd party app compatible.
- Multiroom and multizone streaming enabled by multiple units connected in the same network.
- Free iOS and Android app available with global online update for new features.
- Spotify, Deezer, Tidal, Qobuz, iHeartRadio, TuneIn, Napster online streaming services integrated to use in the app.
- PC streaming from iTunes.
- Analogue input for connecting external audio devices.
- EQ adjustment via app.
- Preset playlist available for quick access.