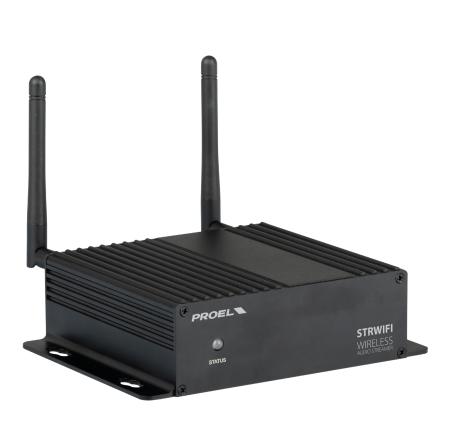

## **PA STRWIFI**

### **WIFI BLUETOOTH USB AUDIO STREAMER**

STRWIFI is a high end audio streaming receiver with network and Bluetooth connectivity Applying STRWIFI to a PA system will enable you to stream music from your smart device, USB, NAS or streaming services, such as Spotify, Tidal or Qobuz in high resolution by 4 STREAM App, AirPlay Bluetooth or other third party compatible apps Multiple units can be combined to set up a wireless multiroom or multizone whole audio system, for a new experience to play and enjoy music.

#### **MAIN FEATURES**

- Streaming music via ETHERNET network (WIFI and WIRED) with no distance limitation or thru BLUETOOTH 5.0 up to 15 meters.
- High quality music streaming with sample rate decoding up to 192kHz, 24bit.
- Supports streaming source from online services, smart device memory, USB pen drive, NAS, BLUETOOTH and line in.
- Spotify, Airplay, Qplay, DLNA, UPnP streaming protocols supported, 3rd party app compatible.
- Multiroom and multizone streaming enabled by multiple units connected in the same network.
- Free iOS and Android app available with global online update for new features.
- Spotify, Deezer, Tidal, Qobuz, iHeartRadio, TuneIn, Napster online streaming services integrated to use in the app.
- PC streaming from iTunes.
- Analogue and Digital input for connecting external audio devices.
- EQ adjustment via app.
- Preset playlist available for quick access.