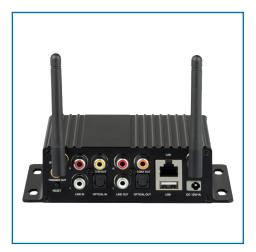

## **PA STRWIFI**

### **WIFI BLUETOOTH USB AUDIO STREAMER**

STRWIFI is a high end audio streaming receiver with network and Bluetooth connectivity Applying STRWIFI to a PA system will enable you to stream music from your smart device, USB, NAS or streaming services, such as Spotify, Tidal or Qobuz in high resolution by 4 STREAM App, AirPlay Bluetooth or other third party compatible apps Multiple units can be combined to set up a wireless multiroom or multizone whole audio system, for a new experience to play and enjoy music.

#### **MAIN FEATURES**

- Streaming music via ETHERNET network (WIFI and WIRED) with no distance limitation or thru BLUETOOTH 5.0 up to 15 meters.
- High quality music streaming with sample rate decoding up to 192kHz, 24bit.
- Supports streaming source from online services, smart device memory, USB pen drive, NAS, BLUETOOTH and line in.
- Spotify, Airplay, Qplay, DLNA, UPnP streaming protocols supported, 3rd party app compatible.
- Multiroom and multizone streaming enabled by multiple units connected in the same network.
- Free iOS and Android app available with global online update for new features.
- Spotify, Deezer, Tidal, Qobuz, iHeartRadio, TuneIn, Napster online streaming services integrated to use in the app.
- PC streaming from iTunes.
- Analogue and Digital input for connecting external audio devices.
- EQ adjustment via app.
- Preset playlist available for quick access.