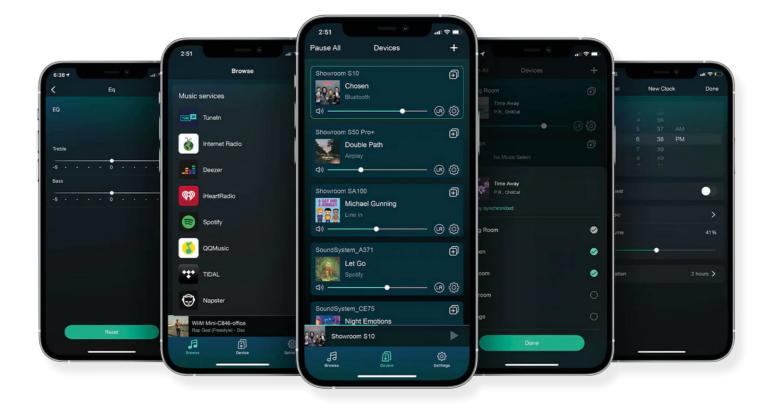

#### **MAIN FEATURES**

- Streaming music via ETHERNET network (WIFI and WIRED) with no distance limitation or thru BLUETOOTH 5.0 up to 15 meters.
- High quality music streaming with sample rate decoding up to 192kHz, 24bit.
- Supports streaming source from online services, smart device memory, USB pen drive, NAS, BLUETOOTH and line in.
- Spotify, Airplay, Qplay, DLNA, UPnP streaming protocols supported, 3rd party app compatible.
- Multiroom and multizone streaming enabled by multiple units connected in the same network.
- Free iOS and Android app available with global online update for new features.
- Spotify, Deezer, Tidal, Qobuz, iHeartRadio, TuneIn, Napster online streaming services integrated to use in the app.
- PC streaming from iTunes.
- Analogue and Digital input for connecting external audio devices.
- EQ adjustment via app.
- Preset playlist available for quick access.

#### **MAIN FEATURES**

- 6.5" Kevlar low frequency driver with rubber suspension.
- 1" pivoting aluminum dome tweeter with EOS waveguide design.
- LF amplifier 50W @4ohm x2, HF amplifier 15W @8ohm x2.
- Streaming music via ETHERNET network (WIFI and WIRED) with no distance limitation or thru BLUETOOTH 5.0 up to 15 meters.
- High quality music streaming with sample rate decoding up to 192kHz, 24bit.
- Supports streaming source from online services, smart device memory, NAS, BLUETOOTH and line in.
- Spotify, Airplay, Qplay, DLNA, UPnP streaming protocols supported, 3rd party app compatible.
- Multiroom and multizone streaming enabled by multiple units connected in the same network.
- Free iOS and Android app available with global online update for new features.
- Spotify, Deezer, Tidal, Qobuz, iHeartRadio, TuneIn, Napster online streaming services integrated to use in the app.
- PC streaming from iTunes.
- Analogue input for connecting external audio devices.
- EQ adjustment via app.
- Preset playlist available for quick access.