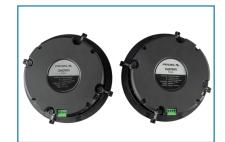

### PA CS602WIFI

# WIFI/BLUETOOTH stereo system consisting of two premium 2 way 6.5" ceiling speakers, one active and one passive.

CS602 WIFI is a stereo system consisting of two premium 2 way 6 5 ceiling speakers, one active and one passive The active unit features a double 50 15 W amplifier with integrated DSP able to power both speakers in stereo or mono configuration. Thanks to the WiFi and Bluetooth interface, you can stream high quality music from your smart device, NAS or streaming services such as Spotify, Tidal, Deezer, Qobuz Amazon Music and others by 4 Stream APP, Airplay, Bluetooth or other DLNA apps By adding multiple CS 602 WIFI to your network you can setup a wireless multiroom whole audio system for house, office, restaurant, bar, it will give you totally new and great experience to play and enjoy music.