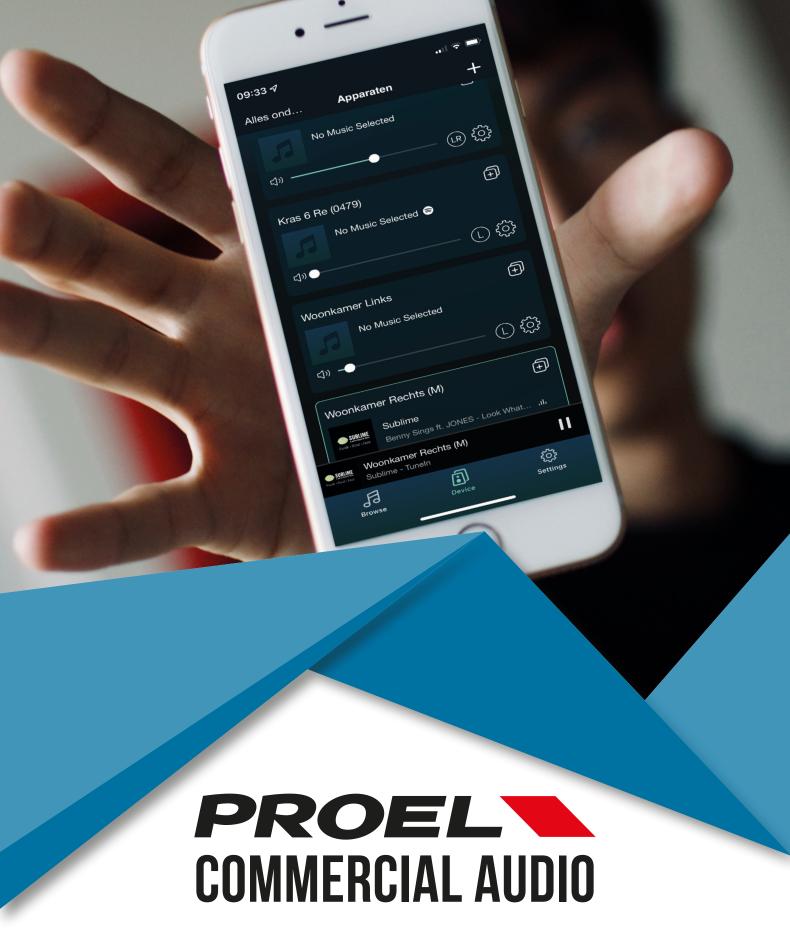

AUDIO IN ONE CLICK NEW PROEL WIFI SYSTEMS The Proel Commercial Audio catalog is constantly evolving to give the users a wide range of solutions.

Starting from today we have two new latest generation WIFI/Bluetooth products:

**PA STWIFI** and **PA CS602WIFI**, which can be easily integrated and managed from a PC and/or from the **4STREAM APP**!

Among the various applications, the **PA STRWIFI** is particularly suitable for transforming a traditional system made up of an amplifier and loudspeakers into a system with WIFI remote control from a smartphone, while the **PA CS 602 WIFI** allows you to create a multiroom system with false ceiling speakers that can be managed from smartphones! Both products can be combined with each other in the same WIFI network and controlled by the same APP.

#### **MAIN FEATURES**

- Streaming music via ETHERNET network (WIFI and WIRED) with no distance limitation or thru BLUETOOTH 5.0 up to 15 meters.
- High quality music streaming with sample rate decoding up to 192kHz, 24bit.
- Supports streaming source from online services, smart device memory, USB pen drive, NAS, BLUETOOTH and line in.
- Spotify, Airplay, Qplay, DLNA, UPnP streaming protocols supported, 3rd party app compatible.
- Multiroom and multizone streaming enabled by multiple units connected in the same network.
- Free iOS and Android app available with global online update for new features.
- Spotify, Deezer, Tidal, Qobuz, iHeartRadio, TuneIn, Napster online streaming services integrated to use in the app.
- PC streaming from iTunes.
- Analogue and Digital input for connecting external audio devices.
- EQ adjustment via app.
- Preset playlist available for quick access.