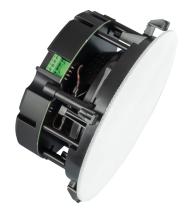

### PA CS602WIFI

# WIFI/BLUETOOTH stereo system consisting of two premium 2 way 6.5" ceiling speakers, one active and one passive.

CS602 WIFI is a stereo system consisting of two premium 2 way 6 5 ceiling speakers, one active and one passive The active unit features a double 50 15 W amplifier with integrated DSP able to power both speakers in stereo or mono configuration. Thanks to the WiFi and Bluetooth interface, you can stream high quality music from your smart device, NAS or streaming services such as Spotify, Tidal, Deezer, Qobuz Amazon Music and others by 4 Stream APP, Airplay, Bluetooth or other DLNA apps By adding multiple CS 602 WIFI to your network you can setup a wireless multiroom whole audio system for house, office, restaurant, bar, it will give you totally new and great experience to play and enjoy music.

#### **MAIN FEATURES**

- 6.5" Kevlar low frequency driver with rubber suspension.
- 1" pivoting aluminum dome tweeter with EOS waveguide design.
- LF amplifier 50W @4ohm x2, HF amplifier 15W @8ohm x2.
- Streaming music via ETHERNET network (WIFI and WIRED) with no distance limitation or thru BLUETOOTH 5.0 up to 15 meters.
- High quality music streaming with sample rate decoding up to 192kHz, 24bit.
- Supports streaming source from online services, smart device memory, NAS, BLUETOOTH and line in.
- Spotify, Airplay, Qplay, DLNA, UPnP streaming protocols supported, 3rd party app compatible.
- Multiroom and multizone streaming enabled by multiple units connected in the same network.
- Free iOS and Android app available with global online update for new features.
- Spotify, Deezer, Tidal, Qobuz, iHeartRadio, TuneIn, Napster online streaming services integrated to use in the app.
- PC streaming from iTunes.
- Analogue input for connecting external audio devices.
- EQ adjustment via app.
- Preset playlist available for quick access.