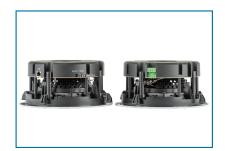

### PA CS602WIFI

# WIFI/BLUETOOTH stereo system consisting of two premium 2 way 6.5" ceiling speakers, one active and one passive.

CS602 WIFI is a stereo system consisting of two premium 2 way 6 5 ceiling speakers, one active and one passive The active unit features a double 50 15 W amplifier with integrated DSP able to power both speakers in stereo or mono configuration. Thanks to the WiFi and Bluetooth interface, you can stream high quality music from your smart device, NAS or streaming services such as Spotify, Tidal, Deezer, Qobuz Amazon Music and others by 4 Stream APP, Airplay, Bluetooth or other DLNA apps By adding multiple CS 602 WIFI to your network you can setup a wireless multiroom whole audio system for house, office, restaurant, bar, it will give you totally new and great experience to play and enjoy music.